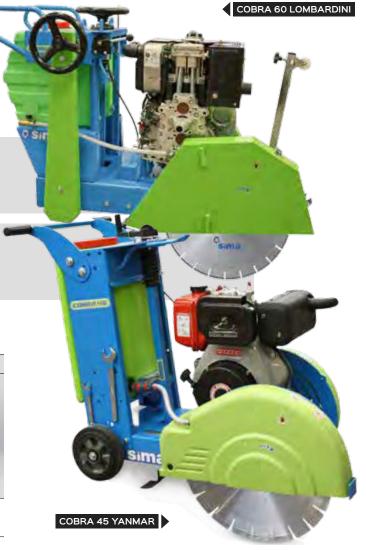

COBRA 45/60 Range

The **COBRA** series machines are rough and all-round, with an excellent output.

Both of them include a polypropylene water tank of 40 or 50 litres depending on the model (10.5 gal. or 13.2 gal.).

|                                          | COBRA 45                                  |                         |                         |  |  |
|------------------------------------------|-------------------------------------------|-------------------------|-------------------------|--|--|
| Item code                                | 2565                                      | 2603*                   | 2585                    |  |  |
| Motor type                               | 4-stroke / Diesel                         | 4-stroke / Gasoline     |                         |  |  |
| Model motor                              | Yanmar L100AE - DYC                       | Honda GX390             | Honda GX390 CYC         |  |  |
| Motor starter                            | Recoil                                    |                         |                         |  |  |
| HP                                       | 10                                        | 13                      |                         |  |  |
| Blade bore diameter (mm / in)            | 25,4 / 1"                                 |                         |                         |  |  |
| Max. blade diameter (mm - in)            | 450/500-18"/20"                           |                         |                         |  |  |
| Max. cutting depth (mm - ( in)           | 145 / 170 - 5,7" / 6,7"                   | 145 / 170 - 5,7" / 6,7" | 145 / 170 - 5,7" / 6,7" |  |  |
| Water tank capacity (L. Gal.)            | 40 / 10,5                                 |                         |                         |  |  |
| Net weight (Kg. / lbs.)                  | 125,5 / 276,6                             | 110 / 242,5             |                         |  |  |
| Packaging dimensions L $x W x H (mm/in)$ | 1180 x 670 x 1050 / 46,4" x 26,3" x 41,3" |                         |                         |  |  |
| Disc included                            | No                                        |                         |                         |  |  |

\*No CE

|                                        | COBRA 60                                  |                 |             |                   |  |
|----------------------------------------|-------------------------------------------|-----------------|-------------|-------------------|--|
| Item code                              | 2506                                      | 2507            | 2508        | 2509              |  |
| Motor type                             |                                           | Gasoline 4 T    |             | Diesel 4 T        |  |
| Model motor                            | Honda GX390                               | Honda GX390 CYC | Honda GX630 | Lombardini MD 190 |  |
| Motor starter                          | Recoil                                    |                 | Electric    |                   |  |
| HP                                     | 13                                        |                 | 23          | 16                |  |
| Blade bore diameter (mm / in)          | 25,4/1"                                   |                 |             |                   |  |
| Max. blade diameter (mm / in)          | 600 / 24"                                 |                 |             |                   |  |
| Max. cutting depth (mm/(in)            | 200 / 7,8"                                |                 |             |                   |  |
| Water tank capacity (L. Gal.)          | 50 / 13,2                                 |                 |             |                   |  |
| Net weight (Kg. / lbs.)                | 188 / 414                                 |                 | 234 / 516   | 245 / 540         |  |
| Packaging dimensions L x W x H (mm/in) | 1480 x 830 x 1190 / 58,2" x 32,6" x 46,8" |                 |             |                   |  |
| Disc included                          | No                                        |                 |             |                   |  |