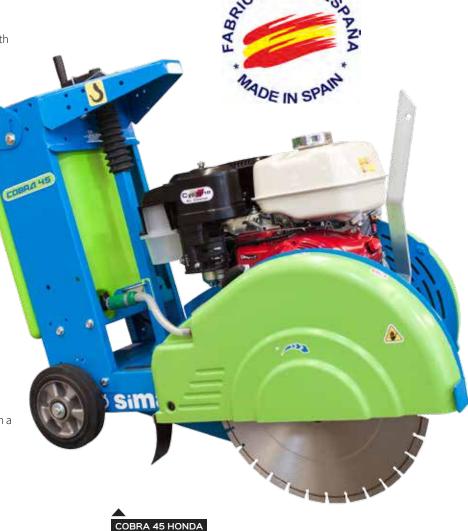

COBRA 45/60 Range

The **COBRA** series machines are rough and all-round, with an excellent output.

Both of them include a polypropylene water tank of 40 or 50 litres depending on the model (10.5 gal. or 13.2 gal.).

Though very robust, the design is ergonomic to provide an easy use and to ensure unbeatable performance in large areas such as motorways, roads, industrial buildings, airports, etc.

## Great performance and versatility.

Depth indicator.

Floor Saws

- Two ways blade cooling system, either from the built-in water tank or the water mains.
- Push feed (COBRA 45) or mechanical hand wheel operated (COBRA 60).
- Cutting adjustment by handle with locking system.
- Cutting depth control by trapezoidal thread shaft on a cast iron housing mounted gear.
- Especially designed for heavy duty, including rental
- Easy access to the blade.

|                                          | COBRA 45                                  |                         |                         |  |  |
|------------------------------------------|-------------------------------------------|-------------------------|-------------------------|--|--|
| Item code                                | 2565                                      | 2603*                   | 2585                    |  |  |
| Motor type                               | 4-stroke / Diesel                         | 4-stroke / Gasoline     |                         |  |  |
| Model motor                              | Yanmar L100AE - DYC                       | Honda GX390             | Honda GX390 CYC         |  |  |
| Motor starter                            | Recoil                                    |                         |                         |  |  |
| HP                                       | 10                                        | 13                      |                         |  |  |
| Blade bore diameter (mm / in)            | 25,4 / 1"                                 |                         |                         |  |  |
| Max. blade diameter (mm - in)            | 450/500-18"/20"                           |                         |                         |  |  |
| Max. cutting depth (mm - ( in)           | 145 / 170 - 5,7" / 6,7"                   | 145 / 170 - 5,7" / 6,7" | 145 / 170 - 5,7" / 6,7" |  |  |
| Water tank capacity (L. Gal.)            | 40 / 10,5                                 |                         |                         |  |  |
| Net weight (Kg. / lbs.)                  | 125,5 / 276,6                             | 110 / 242,5             |                         |  |  |
| Packaging dimensions L $x W x H (mm/in)$ | 1180 x 670 x 1050 / 46,4" x 26,3" x 41,3" |                         |                         |  |  |
| Disc included                            | No                                        |                         |                         |  |  |