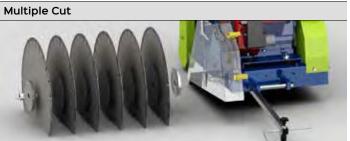

## **HOW TO CUT:**

Two parallel guiding lines must be **drawn** on the surface to cut.

We proceed to **cut** the first line, and then we cut the second on return.

The excavator can then start to dig.

The **COBRA Vario** concept regards the possibility of producing multiple parallel cuts by using more than one blade (see page 69).