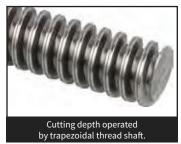

## Great performance and versatility.

Depth indicator.

Floor Saws

- Two ways blade cooling system, either from the built-in water tank or the water mains.
- Push feed (COBRA 45) or mechanical hand wheel operated (COBRA 60).
- Cutting adjustment by handle with locking system.
- Cutting depth control by trapezoidal thread shaft on a cast iron housing mounted gear.
- Especially designed for heavy duty, including rental
- Easy access to the blade.