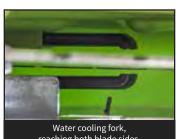

## Great performance and versatility.

Depth indicator.

Floor Saws

- Two ways blade cooling system, either from the built-in water tank or the water mains.
- Push feed (COBRA 45) or mechanical hand wheel operated (COBRA 60).
- Cutting adjustment by handle with locking system.
- Cutting depth control by trapezoidal thread shaft on a cast iron housing mounted gear.
- Especially designed for heavy duty, including rental
- Easy access to the blade.