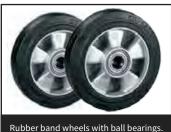

## Great performance and versatility.

Depth indicator.

Floor Saws

- Two ways blade cooling system, either from the built-in water tank or the water mains.
- Push feed (COBRA 45) or mechanical hand wheel operated (COBRA 60).
- Cutting adjustment by handle with locking system.
- Cutting depth control by trapezoidal thread shaft on a cast iron housing mounted gear.
- Especially designed for heavy duty, including rental
- Easy access to the blade.