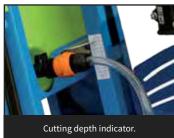

## Great performance and versatility.

Depth indicator.

Floor Saws

- Two ways blade cooling system, either from the built-in water tank or the water mains.
- Push feed (COBRA 45) or mechanical hand wheel operated (COBRA 60).
- Cutting adjustment by handle with locking system.
- Cutting depth control by trapezoidal thread shaft on a cast iron housing mounted gear.
- Especially designed for heavy duty, including rental
- Easy access to the blade.