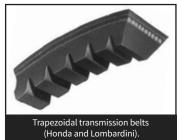

## FEATURES AND BENEFITS OF THE COBRA RANGE

Poly-V belt transmission (Yanmar).

40 or 50 litres water tank (model COBRA 40 or COBRA 50 respectively)